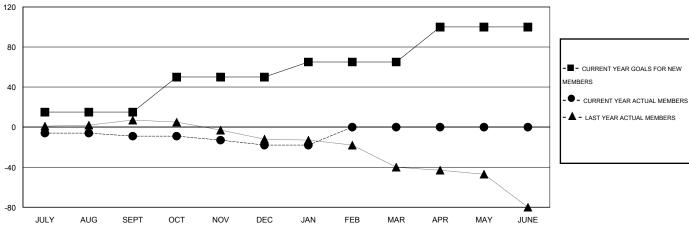

### GOALS AND ACTUAL MEMBERS CUMULATIVE

| -■- CURRENT YEAR GOALS FOR NEW |  |
|--------------------------------|--|
| MEMBERS                        |  |

- LAST YEAR ACTUAL MEMBERS

| DROPPED CLUBS: 0 |    |
|------------------|----|
| DROPPED MEMBERS  |    |
| DECEASED         | 13 |
| CLUB CANCELLED   | 0  |
| OTHER            | 51 |
| TOTAL            | 64 |